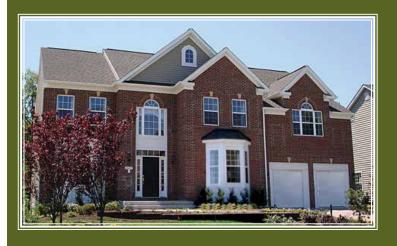

## TIMBER RIDGE AMENITIES:

- 1/4-acre and larger homesites
- Homes from 3211 to 4048 sq. ft.
- Elegant brick or stone fronts
- Sodded yards
- Gourmet kitchens with granite countertops
- Hardwood Flooring in foyer, powder room, kitchen
  and breakfast
- Luxurious master suites with deluxe baths
- Ceramic tile walls in all baths
- Full finished rec room