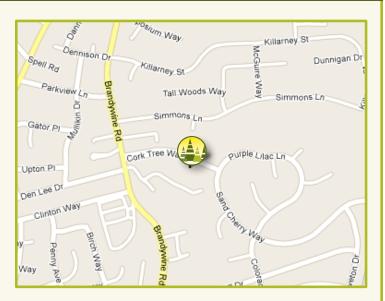

## **Timber Ridge**

6603 Cork Tree Way Clinton, MD 20735

## 1/4 Acre Homesites in a Private, Wooded Setting

DIRECTONS: I-95/495 to Exit 7A/MD-5/Branch Avenue South towards Waldorf. Continue on Branch Avenue to a right on Surratts Road. Left on Brandywine Road. Left into Timber Ridge on Cork Tree Way to model home on the right.